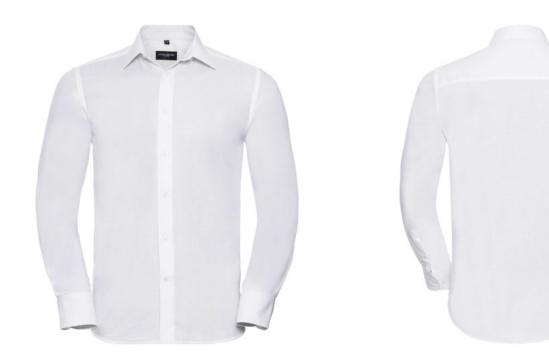

## RUSSELL MEN'S ECARE TAIL OXFORD LONG SLEEVE SHIRT

### **Specification**

RUSSELL Men's Long Sleeve Shirt EASY CARE OXFORD.Ideal choice for corporate wear because everyone looks good.Classical collar with or without buttons, two buttons on cuff.70% Cotton / 30% Oxford polyester, 130/135 g / m2.Wash at 40 degrees.EASY CARE - dries quickly, easy to iron